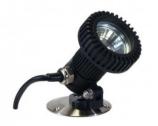

## 20W JC FIBER GLASS UNDER WATER FIXTURE

Category Landscape Lighting

Page G41

## **Specifications:**

Gasket

Material Composite Voltage 12 Volts

Lamp type JC Bi-Pin 20W Lamp Included,

20W Max.

**Tempered Glass** Lens type

Premium grade Porcelain socket Socket

with Nickel contacts and Teflon-jacketed wire leads

Sealed with high grade weatherproof Silicone Gasket

Pre-wired with 30 Ft SJT Cord Wiring

Accessories Silicone Gasket

Round Stainless Steel Base

Brass or Stainless Steel Fittings

**Installation Instructions** Document