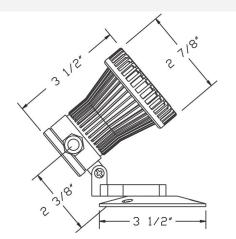

## **Specifications:**

Gasket

Material Composite Voltage 12 Volts

Lamp type JC Bi-Pin 20W Lamp Included,

20W Max.

**Tempered Glass** Lens type

Premium grade Porcelain socket Socket

with Nickel contacts and Teflon-jacketed wire leads

Sealed with high grade weatherproof Silicone Gasket

Pre-wired with 30 Ft SJT Cord Wiring

Accessories Silicone Gasket

Round Stainless Steel Base

Brass or Stainless Steel Fittings

**Installation Instructions** Document