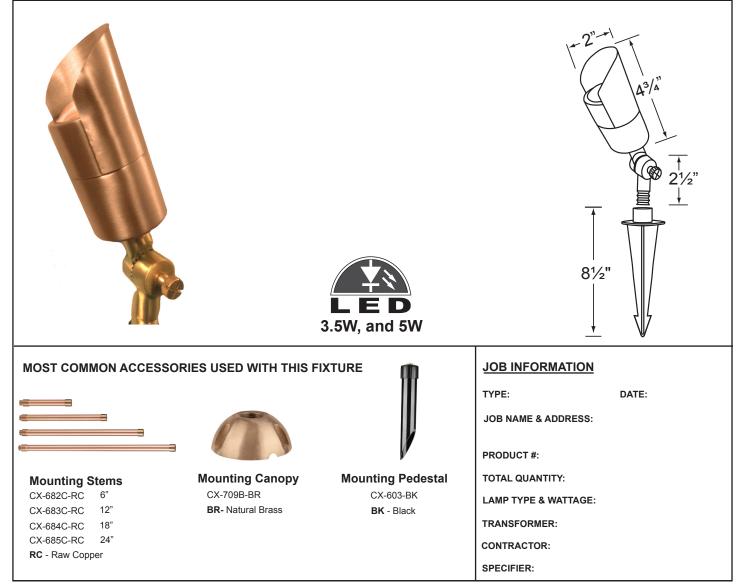

## PRODUCT # : CL-514C-RC

Housing & Shroud: Corrosion Resistant Copper.

## **Fixture Specifications:**

| Finish: | RC- Raw Copper.<br>Finish will age gradually over time.                                                                                                                                                   |
|---------|-----------------------------------------------------------------------------------------------------------------------------------------------------------------------------------------------------------|
| Lens:   | Clear and heat resistant convex glass.                                                                                                                                                                    |
| Socket: | Top grade loose bi-pin socket, with spring loaded design.                                                                                                                                                 |
| Lamp:   | 12V, MR-16 halogen, 35W max. L-BAB-C20 (20w) standard.LED lamps available in 3.5W, and 5W-2700K color temperature. Available in 15°, 45°, 60° beam spreads for Cree and 45° for Epistar brands.           |
| Wiring: | Fixture is prewired with a 3-ft 18-2 SPT2-W direct<br>burial cord. Wire connector available seperately.<br>Universal connector CX-839 or gel filled wire nut<br>CX-854 may be ordered to Corona Lighting. |

| Gasket:           | Silicone gasket for water tight sealing.                                                                                                                                                                                                                                     |
|-------------------|------------------------------------------------------------------------------------------------------------------------------------------------------------------------------------------------------------------------------------------------------------------------------|
| Knuckle:          | Adjustable cast brass knuckle with thumb screw and $\frac{1}{2}$ " NPT threaded male hub on bottom.                                                                                                                                                                          |
| Mounting Spike:   | Standard injection molded spike with ½" NPT threaded female hub.                                                                                                                                                                                                             |
| Electrical Notes: | A remote 12V transformer required, may be<br>ordered to Corona Lighting seperately. Voltage<br>range for 12V halogen lamps are 11V-12.5V<br>Voltage range for LED Lamps are 9V-17V<br>Proper grease/lubricant is suggested on<br>threaded parts during installation process. |
| Warranty:         | Limited lifetime warranty on fixture housing against manufacturer's defects.                                                                                                                                                                                                 |