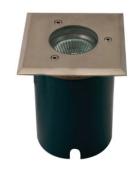

## MR16 WELL LIGHT W/ SQUARE S/S COVER

Category Landscape Lighting

Page <u>G28</u>

## **Specifications:**

Voltage 12 Volts

Lamp type: MR16 Lamp Included, 35W Max.

Socket Premium grade Porcelain socket

with Nickel contacts and Teflon-jacketed wire leads

Gasket Sealed with high grade

Sealed with high grade weatherproof Silicone Gasket

Wiring Pre-wired with 24" SJT Cord

Accessories Square Stainless Steel Cover on

PVC Sleeve

Document <u>Installation Instructions</u>

Certifications

| Cat. No. | UPC          |
|----------|--------------|
| 5010S    | 615624268097 |