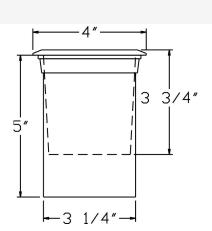

Wiring Pre-wired with 24" SJT Cord

Accessories Square Stainless Steel Cover on

PVC Sleeve

Document <u>Installation Instructions</u>

Certifications

| Cat. No. | UPC          |
|----------|--------------|
| 5010S    | 615624268097 |