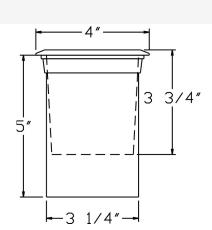

## **Specifications:**

12 Volts Voltage

Lamp type: MR16 20W Lamp Included, 35W

Max.

Socket Premium grade Porcelain socket

with Nickel contacts and Teflon-jacketed wire leads

Gasket

Sealed with high grade weatherproof Silicone Gasket

Pre-wired with 24" SJT Cord Wiring

Accessories Round Stainless Steel Cover on

**PVC Sleeve** 

Document **Installation Instructions** 

Certifications

| Cat. No. | UPC          |
|----------|--------------|
| 5010R    | 615624268103 |