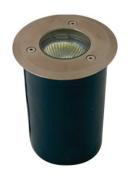

## MR16 WELL LIGHT W/ ROUND S/S COVER

Category Landscape Lighting

**Page** G28

## **Specifications:**

12 Volts Voltage

Lamp type: MR16 20W Lamp Included, 35W

Max.

Socket Premium grade Porcelain socket

with Nickel contacts and Teflon-jacketed wire leads

Gasket

Sealed with high grade weatherproof Silicone Gasket

Pre-wired with 24" SJT Cord Wiring

Accessories Round Stainless Steel Cover on

**PVC Sleeve** 

Document **Installation Instructions** 

Certifications

| Cat. No. | UPC          |
|----------|--------------|
| 5010R    | 615624268103 |