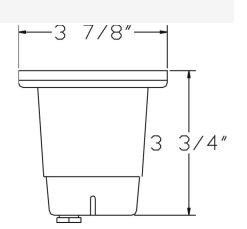

## **Specifications:**

Material Cast Aluminum

Voltage 12 Volts

Lamp type: MR16 20W Lamp Included, 35W

Max.

Lens type Tempered Glass Lens

Socket Premium grade Porcelain socket

with Nickel contacts and Teflon-jacketed wire leads

Gasket Sealed with high grade

weatherproof Silicone Gasket

Wiring Pre-wired with 24" SJT Cord

Accessories Optional Adjustable Direction

Lamp Bracket

Document <u>Installation Instructions</u>

Certifications