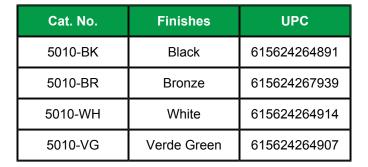

| Type:        | Date: |
|--------------|-------|
| Job Name:    |       |
| Contractor:  |       |
| Catalog No.: |       |
| Notes:       |       |



**Catalog#: 5010** 

MR16 SPOT/WELL FIXTURE

Category Landscape Lighting

Page <u>G22</u>

## **Specifications:**

Material Cast Aluminum

Voltage 12 Volts

Lamp type: MR16 20W Lamp Included, 35W

Max.

Lens type Tempered Glass Lens

Socket Premium grade Porcelain socket

with Nickel contacts and Teflon-jacketed wire leads

Gasket Sealed with high grade

weatherproof Silicone Gasket

Wiring Pre-wired with 24" SJT Cord

Accessories Optional Adjustable Direction

Lamp Bracket

Document <u>Installation Instructions</u>

Certifications