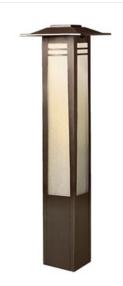

## Bollard 1-Lt 12V 15392OZ (Olde Bronze)

## Product Description:

ZEN GARDEN BOLLARD PATH LIGHT - Bollard lighting with Far Eastern style and amber glass for soft lighting along a path. Available as deck and post lights. Matching 120-Volt surface and post mount styles available.