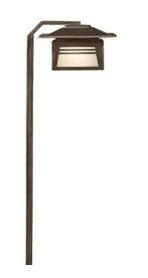

## Path & Spread 1-Lt 12V 15391OZ (Olde Bronze)

## Product Description:

ZEN GARDEN PATH LIGHT - Path lighting with Far Eastern style and amber glass offers soft light with good spread for illuminating paths and walkways.

| Technical Informat | tion                             |
|--------------------|----------------------------------|
| Lamp Included:     | Included                         |
| Lead Wire Length:  | 30"                              |
| Glass Description: | Textured amber seedy linen glass |
| Voltage:           | 12V                              |
| Safety Rated:      | Wet                              |
| Socket Base:       | Wedge T5                         |
| Number of Bulbs:   | 1                                |
| Lamp Type:         | 921                              |
| Max Watt:          | 16W                              |
| Width:             | 7"                               |
| Height:            | 24"                              |
| Length:            | 8.5"                             |
| Finish:            | Olde Bronze                      |
|                    |                                  |