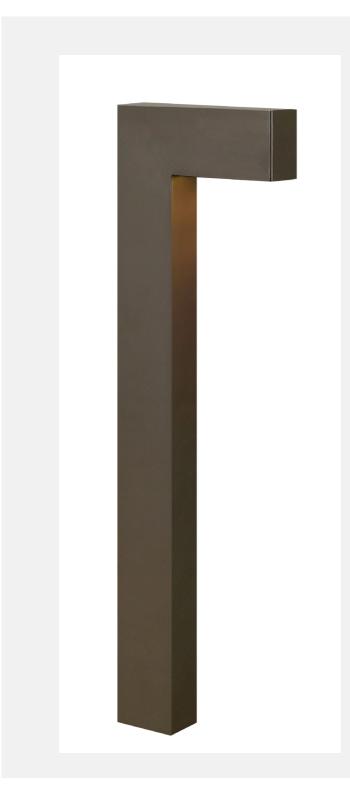

| ATLANTIS 1518BZ-LED |
|---------------------|
| BRONZE              |

| WIDTH:       | 6.5"                                                                                                            |
|--------------|-----------------------------------------------------------------------------------------------------------------|
| HEIGHT:      | 22.0"                                                                                                           |
| MATERIAL:    | ALUMINUM                                                                                                        |
| SOCKET:      | 1-3.80W NX3                                                                                                     |
|              | *INCLUDED                                                                                                       |
| LED INFO:    |                                                                                                                 |
| LUMENS:      | 240                                                                                                             |
| COLOR TEMP:  | 2700k                                                                                                           |
| CRI:         | 80                                                                                                              |
| LED WATTAGE: | 4w                                                                                                              |
| INCANDESCENT | 25w                                                                                                             |
| EQUIVALENCY: |                                                                                                                 |
| DIMMABLE:    | NO                                                                                                              |
| NOTES:       | PATENT: US AND FOREIGN<br>PATENTS PENDING   3.8W<br>LED 5.7VA. A WIRING KIT<br>AND GROUND SPIKE IS<br>SUPPLIED. |
| LEADWIRE:    | 36.0"                                                                                                           |
| VOLTAGE:     | 12V                                                                                                             |
| UPC:         | 640665151831                                                                                                    |